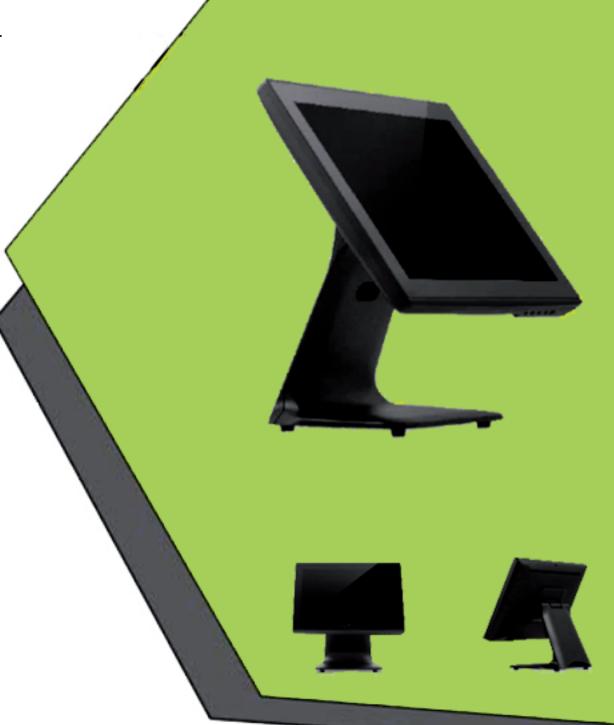

## TM - 150

## Monitor TPV LED 15"

## ESPECIFICACIONES:

COLOR: NEGRO

PANEL TÁCTIL: CAPACITIVO

PANTALLA: 15 PULGADAS LCD LED

RESOLUCIÓN: 1024x768 / 60 GHz

RELACIÓN DE ASPECTO: 4:3

TAMAÑO DEL PUNTO: 0,29H X 0,29V

CoLor: 16,700,000

BRILLO: 350 CD/M<sup>2</sup>

RELACIÓN CONTRASTE: 600:1

CONTRASTE: CCFL

TIEMPO DE RESPUESTA: 5 MS

HUMEDAD: <80%

VIDA: 50,000 HORAS

ANGULO DE VISIÓN: H140/140, V130/130

MODO DE VISUALIZACIÓN: SVGA

POTENCIA: 110: 250 VOLTIOS

ENTRADA SEÑAL: RBG ANALÓGICO, VGA, D, SUB DE 15 PIN

CONEXIÓN TÁCTIL: USB

CONSUMO: ENERGÍA 16 W

SUJECIÓN: VESA ESTÁNDAR, 75x75 MM

PESO: BRUTO 4,5 KG

MEDIDAS: 410 x 380 x 120 MM